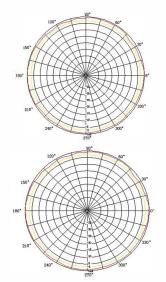

## **BLACKHAWK OMNI TRUCKER EDGE**

**ELECTRICAL SPECIFICATIONS** Freq Range 698-960/1710-2170MHz Impedance 50  $\Omega$ VSWR  $\leq$  1.2 Gain 6dBi/8dBi Max Input Power 50W Vertical Beamwidth H 360° E22°/E46° MECHANICAL SPECIFICATIONS Height 1070mm Weight 1.40kg Operating Temperature -40°C- +70°C Termination sma-male Material Glass / Steel Antenna Colour Black or white Diameter of installing pole 32.5mm

Horizontal Pattern (698-960/1710-2170)

Telephone: 1300 769 378 Telephone: +61 7 5577 0500

Vertical Pattern (698-960/1710-2170)

Email: sales@powertec.com.au Website: www.powertec.com.au ABN: 42 082 948 463