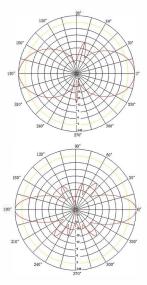

## **BLACKHAWK OMNI TRUCKER EDGE**

**ELECTRICAL SPECIFICATIONS** Freq Range 698-960/1710-2170MHz Impedance 50  $\Omega$ VSWR  $\leq$  1.2 Gain 6dBi/8dBi Max Input Power 50W Vertical Beamwidth H 360° E22°/E46° MECHANICAL SPECIFICATIONS Height 1070mm Weight 1.40kg Operating Temperature -40°C- +70°C Termination sma-male Material Glass / Steel Antenna Colour Black or white Diameter of installing pole 32.5mm

Horizontal Pattern (698-960/1710-2170)

Telephone: 1300 769 378 Telephone: +61 7 5577 0500

Vertical Pattern (698-960/1710-2170)

Email: sales@powertec.com.au Website: www.powertec.com.au ABN: 42 082 948 463